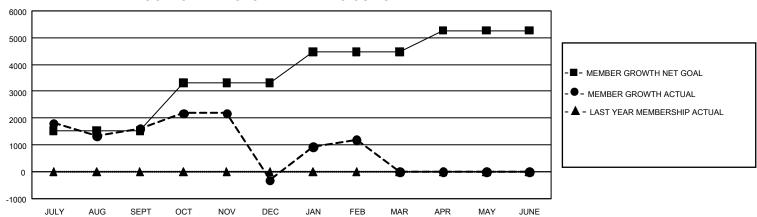

## GOALS AND ACTUAL MEMBERS CUMULATIVE

| DROPPED CLUBS: 128 |       | 1,261 CLUBS OF 1,801 ADDED<br>1 OR MORE NEW MEMBERS | GENDER DISTRIBUTION                 |                 |
|--------------------|-------|-----------------------------------------------------|-------------------------------------|-----------------|
|                    |       |                                                     | MALE                                | 50,833 (77.41%) |
|                    |       |                                                     | FEMALE                              | 14,816 (22.56%) |
| DROPPED MEMBERS    |       |                                                     | NON BINARY                          | 20 (0.03%)      |
| DECEASED           | 176   |                                                     | PREFER NOT TO ANSWER                | 2 (0.00%)       |
| CLUB CANCELLED     | 4,047 |                                                     | TOTAL FAMILY UNIT MEMBERS           | 3 28.502        |
| OTHER              | 4,704 | CLICK HERE FOR                                      |                                     |                 |
| TOTAL              | 8,927 | CUMULATIVE MEMBERSHIP  DATA                         | FAMILY MEMBERS PAYING HALF DUES 17, |                 |

| Members               |                           |                         |                                                    |  |  |  |  |  |  |
|-----------------------|---------------------------|-------------------------|----------------------------------------------------|--|--|--|--|--|--|
| RESULTS FOR 2021-2022 |                           |                         |                                                    |  |  |  |  |  |  |
| QUARTER               | MEMBER GROWTH NET<br>GOAL | MEMBER GROWTH<br>ACTUAL | DROPPED MEMBERS<br>ACTUAL (including<br>transfers) |  |  |  |  |  |  |
| JULY/AUG/SE           | PT 1520                   | 6,124                   | 3,711                                              |  |  |  |  |  |  |
| OCT/NOV/DE            | C 1800                    | 2,648                   | 4,268                                              |  |  |  |  |  |  |
| JAN/FEB/MAR           | 1155                      | 3,675                   | 946                                                |  |  |  |  |  |  |
| APR/MAY/JUN           | NE 790                    | 0                       | 0                                                  |  |  |  |  |  |  |