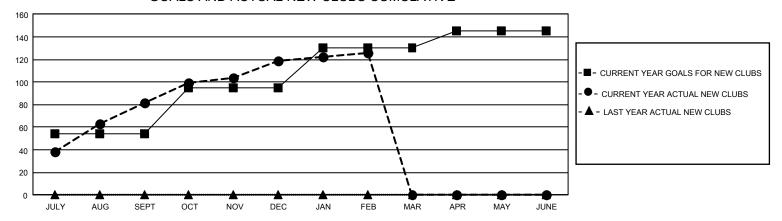

## GOALS AND ACTUAL NEW CLUBS CUMULATIVE

## GMT Constitutional Area 6, Group P

REPORT DOES NOT INCLUDE CLUBS IN UNDISTRICTED AREAS.

| Clubs                        |               |           |               |  |  |  |  |
|------------------------------|---------------|-----------|---------------|--|--|--|--|
| RESULTS FOR 2021-2022        |               |           |               |  |  |  |  |
| QUARTER                      | NEW CLUB GOAL | NEW CLUBS | DROPPED CLUBS |  |  |  |  |
| JULY/AUG/SEPT<br>OCT/NOV/DEC | 162<br>123    | 82<br>37  | 53<br>63      |  |  |  |  |
| JAN/FEB/MAR                  | 105           | 7         | 12            |  |  |  |  |
| APR/MAY/JUNE                 | 45            | 0         | 0             |  |  |  |  |